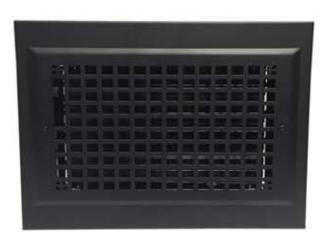

\*\*Do not over overtighten screws. This may dent frame.

Successfully Installed