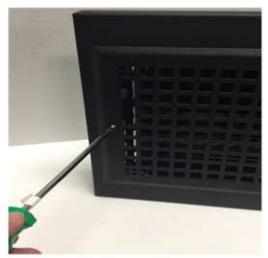

Place the Register Insert into the Baseboard Frame. You can install the damper control towards the top or bottom depending on the direction you would like the fins to point. Screw in the #6 x  $^{3}4$ " Black Head Screws into the Baseboard Frame using a #1 Phillips-Head Screwdriver.

\*\*Do not over overtighten screws. This may dent frame.

Successfully Installed