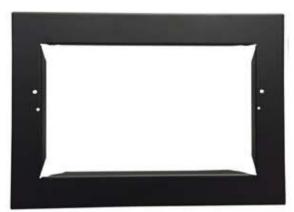

## INSTALLATION INSTRUCTIONS

Remove items from box. You will first need to install the Baseboard Frame.

Place Baseboard Frame against the wall centered. Mount the Baseboard Frame using the #8 x 3" screws using a #2 Phillips-Head Screwdriver. Wall anchors are not required, but may be needed (not included).