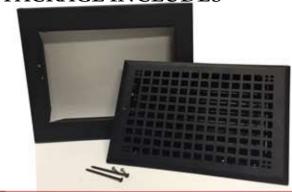

## BLACK GRAVITY BASEBOARD PACKAGE INCLUDES

- (1) Baseboard Frame
- (1) Multi-Fin Damper Register Insert
- (2) #6 x 3/4" Phillips Black Head Screws (installs insert into frame)
  - (2) #8 x 3" Phillips Head Screws (installs frame into wall)